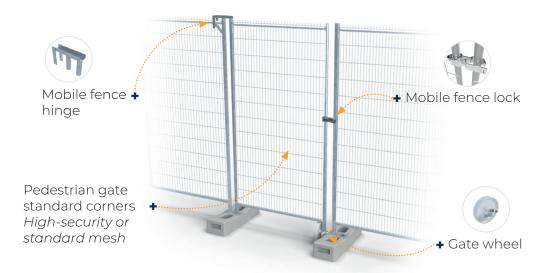

# **ACCESS**

When you deploy fencing to secure a project, it is obviously useful to get onto the site easily and quickly, for authorised people at least.

Thibo has several gates and accessories that provide this access. With the various gate accessories available, the gate is integrated into the fence in no time.

In addition to the various pedestrian gate versions, Thibo also has a handy guide set to turn a mobile fence into a sliding gate and offers the ultimate in convenient access for large vehicles with the fully 'Plug & Play' Portára automated sliding gate!

### **GATES**

For easy access to your site, it is useful to install a pedestrian gate in your fencing or turn one or more construction fences. into a wide entrance gate. Various hinge options can be used for this, and Thibo's mobile fence wheel is a godsend for smooth opening and closing motion.