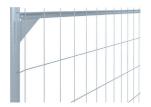

## **PRE-GALVANISED MOBILE FENCING**

Pre-galvanised mobile fences are produced from pre-galvanised wire and tubes. The fences are carefully fabricated for optimum quality and immediate use on building sites. Or resell them to your customers, for guaranteed satisfaction.

Our anti-climb/high-security fences are also ideal for events. Moreover, they are lightweight, making it possible to supply large volumes and offer very competitive prices.