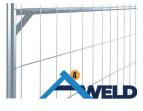

#### **UNIQUE A4-WELD MOBILE FENCES**

Our A4-weld mobile fences have unique machine-welded corner supports. This construction offers ultimate durability and strength on site. Our machinewelded corner supports are even applied to pre-galvanised mobile fencing, giving you top quality at an affordable price.