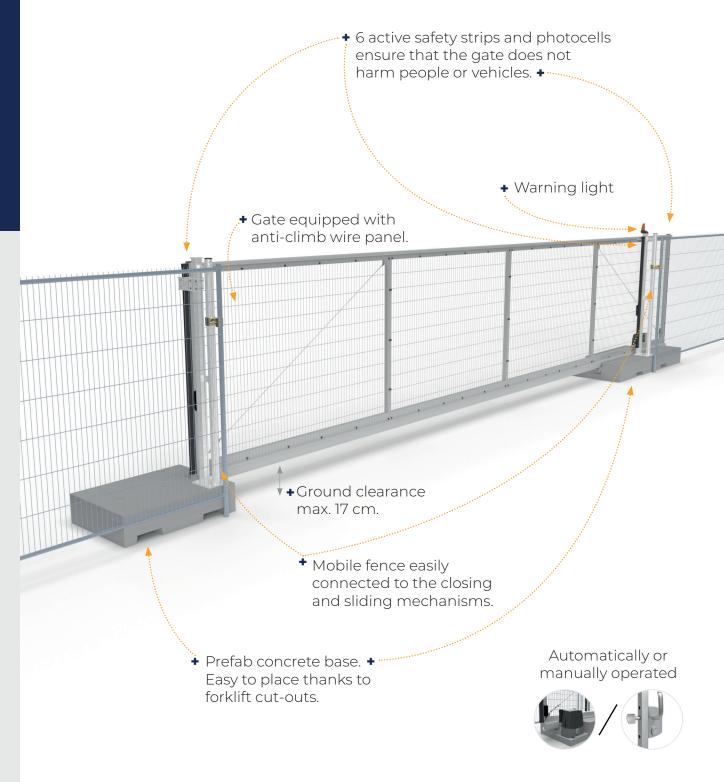

#### **PLUG & PLAY**

The Portára aluminium sliding gate is very well suited as a temporary gate for your building site or other grounds. The Portára consists of a high-quality aluminium gate with a sturdy wire panel and can be installed either left- or right-handed. The sliding gate fits seamlessly with our mobile fencing, but can also be used with bar mesh fencing or wire mesh fencing.

This sliding gate comes fully Plug & Play ready. Thanks to the prefabricated bases with forklift cut-outs, the gate is set up in no time and is ready for immediate use. Is the sliding gate on your current project no longer needed? Dismantling is also easy. This makes the Portára multi-purpose for multiple projects.

The Portára has a standard size. of 5, 6 or approx. 7 metres.

FOR DIRECT USE ON BUILDING SITES OR OTHER AREAS

A WIDE RANGE FOR TEMPORARY FENCING AND ACCESSORIES

**EXCELLENT PROTECTION FOR YOUR SITE** 

Check out our company video. Scan the QR code!