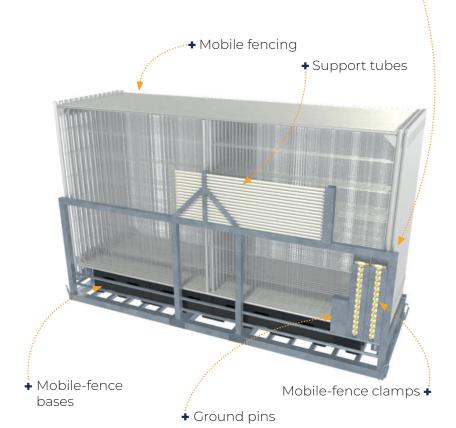

### **ACCESSORIES**

Turn your fence into a solid and safe partition with Thibo's mobile-fence accessories. Here you will find all the supplies you need to achieve the desired end result. The right accessories for every mobile or site fence. Thibo's mobile fence accessories are of the highest quality and extensively tested in the field. So you are assured of secure fencing around your site.

Are you looking for a particular accessory that is not pictured? No worries! Our range includes many more accessories.

For more accessories and information, visit www.thibo.nl. Log in to My Thibo with your personal account.