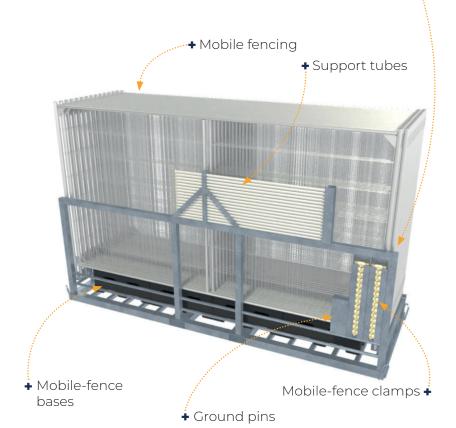

### **TRANSPORT**

Thibo has a wide range of crush-barrier or mobile-fencing transport racks. Transport racks allow you to easily transport and store mobile fences or crush barriers.

The transport racks are set up to take the maximum capacity of fences and/ or accessories. This ensures very orderly storage during transport and on site. The transport racks are fitted with forklift slots that make moving with a forklift easy. This saves a lot of work and back pain!

#### **BENEFITS OF TRANSPORT RACKS**

- Easy to transport
- Easy to store
- Speeds up the setup process
- Keeps materials in good condition

#### **MOBILE-FENCING TRANSPORT**

Horizontal transport

Vertical transport

Transport rack for mobile fences and accessories +