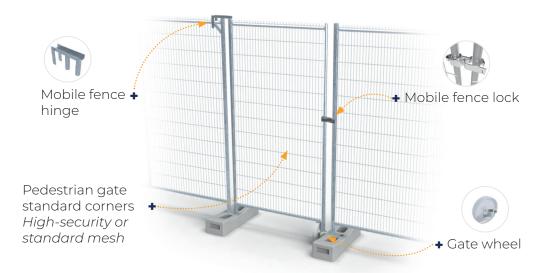

# **ACCESS**

When you deploy fencing to secure a project, it is obviously useful to get onto the site easily and quickly, for authorised people at least.

Thibo has several gates and accessories that provide this access. With the various gate accessories available, the gate is integrated into the fence in no time.

In addition to the various pedestrian gate versions, Thibo also has a handy guide set to turn a mobile fence into a sliding gate and offers the ultimate in convenient access for large vehicles with the fully 'Plug & Play' Portára automated sliding gate!

### **GATES**

For easy access to your site, it is useful to install a pedestrian gate in your fencing or turn one or more construction fences. into a wide entrance gate. Various hinge options can be used for this, and Thibo's mobile fence wheel is a godsend for smooth opening and closing motion.