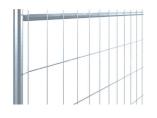

## **PRE-GALVANISED MOBILE FENCING**

Pre-galvanised mobile fences are produced from pre-galvanised wire and tubes. The fences are carefully fabricated for optimum quality and immediate use on building sites. Or resell them to your customers, for guaranteed satisfaction.

#### **UNIQUE A4-WELD MOBILE FENCES**

Our A4-weld mobile fences have unique machine-welded corner supports. This construction offers ultimate durability and strength on site. Our machinewelded corner supports are even applied to pre-galvanised mobile fencing, giving you top quality at an affordable price.