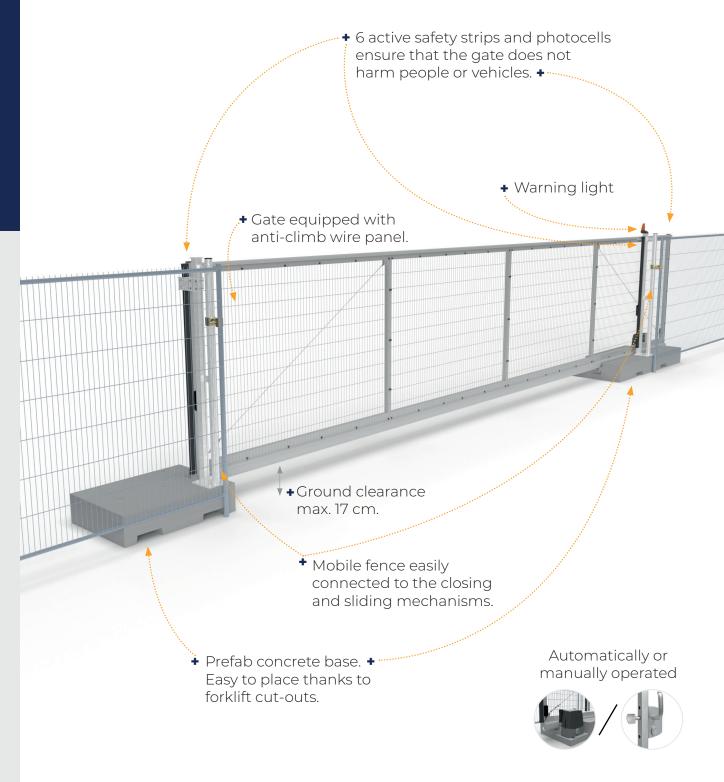

# PORTÁRA -**MOBILE FENCE SLIDING GATE**

#### **PLUG & PLAY**

The Portára aluminium sliding gate is very well suited as a temporary gate for your building site or other grounds. The Portára consists of a high-quality aluminium gate with a sturdy wire panel and can be installed either left- or right-handed. The sliding gate fits seamlessly with our mobile fencing, but can also be used with bar mesh fencing or wire mesh fencing.

This sliding gate comes fully Plug & Play ready. Thanks to the prefabricated bases with forklift cut-outs, the gate is set up in no time and is ready for immediate use. Is the sliding gate on your current project no longer needed? Dismantling is also easy. This makes the Portára multi-purpose for multiple projects.

The Portára has a standard size. of 5, 6 or approx. 7 metres.

FOR DIRECT USE ON BUILDING SITES OR OTHER AREAS

A WIDE RANGE FOR TEMPORARY FENCING AND ACCESSORIES

**EXCELLENT PROTECTION FOR YOUR SITE** 

Thibostraat 3 5741 SJ Beek en Donk Netherlands