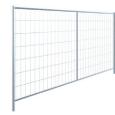

# **POST-GALVANISED MOBILE FENCES**

The tubes and wire of post-galvanised mobile fences are produced from bare material. Each mobile fence is carefully assembled and then hot-dip galvanised into a top-quality product.

Hot-dip galvanised mobile fences are heavy and therefore stable and have a long service life. They are perfectly suited for various rental purposes and projects with very high demands. Whether you need a mobile fence for a temporary building site or for a longterm project, enjoy maximum longevity with these sturdy and robust postgalvanised mobile fences.