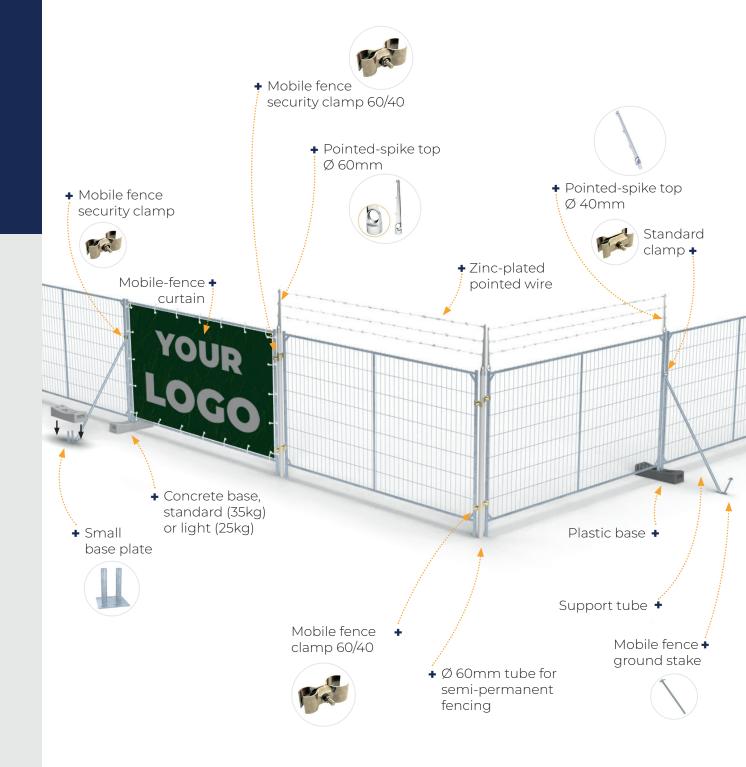

### **ACCESSORIES**

Turn your fence into a solid and safe partition with Thibo's mobile-fence accessories. Here you will find all the supplies you need to achieve the desired end result. The right accessories for every mobile or site fence. Thibo's mobile fence accessories are of the highest quality and extensively tested in the field. So you are assured of secure fencing around your site.

Are you looking for a particular accessory that is not pictured? No worries! Our range includes many more accessories.

For more accessories and information, visit www.thibo.nl. Log in to My Thibo with your personal account.