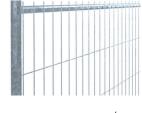

# **POST-GALVANISED MOBILE FENCES**

The tubes and wire of post-galvanised mobile fences are produced from bare material. Each mobile fence is carefully assembled and then hot-dip galvanised into a top-quality product.

Hot-dip galvanised mobile fences are heavy and therefore stable and have a long service life. They are perfectly suited for various rental purposes and projects with very high demands. Whether you need a mobile fence for a temporary building site or for a longterm project, enjoy maximum longevity with these sturdy and robust postgalvanised mobile fences.