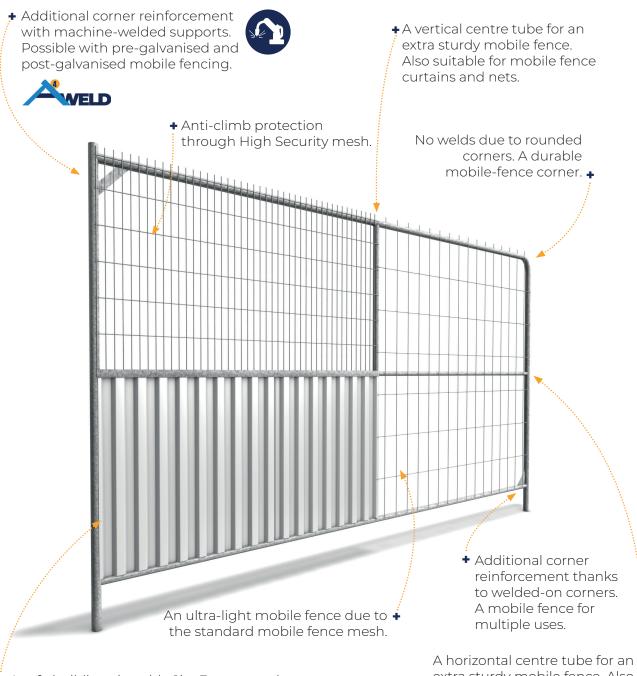

◆ A safe building site with City Fence panels prevents distractions from traffic and makes unwanted attachment of bicycles impossible.

A horizontal centre tube for an + extra sturdy mobile fence. Also suitable for mobile fence curtains and nets

#### A MOBILE FENCE FOR EVERY SITUATION

Multiple types, meshes and reinforcements possible. A suitable mobile fence for every situation. Choose from the many standard models!

#### **UNIQUE A4-WELD MOBILE FENCES**

Our A4-weld mobile fences have unique machine-welded corner supports. This construction offers ultimate durability and strength on site. Our machinewelded corner supports are even applied to pre-galvanised mobile fencing, giving you top quality at an affordable price.

### **MESHES**

Standard

High Security / anti-climb

City fence

City fence combi

#### REINFORCEMENT

Welded-on corner

Welded-in corner / A4-weldd

Vertical centre tube

Horizontal centre tube