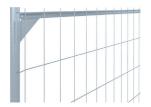

## **PRE-GALVANISED MOBILE FENCING**

Pre-galvanised mobile fences are produced from pre-galvanised wire and tubes. The fences are carefully fabricated for optimum quality and immediate use on building sites. Or resell them to your customers, for guaranteed satisfaction.

#### **UNIQUE A4-WELD MOBILE FENCES**

Our A4-weld mobile fences have unique machine-welded corner supports. This construction offers ultimate durability and strength on site. Our machinewelded corner supports are even applied to pre-galvanised mobile fencing, giving you top quality at an affordable price.